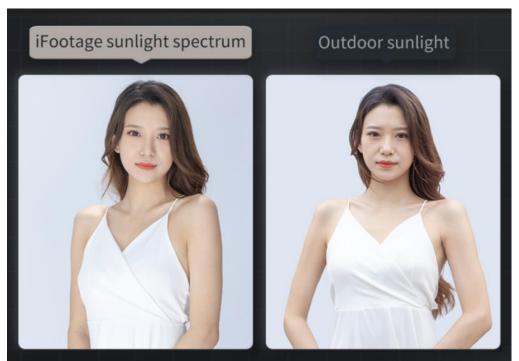

### LIFELIKE SKIN TONES WITH NATURAL SPECTRUM LIGHTING

Say goodbye to the harsh, artificial lighting that causes unnatural skin color casting and hello to beautiful, lifelike skin tones.

Perfect for photography, videography, and any other visual applications, our natural spectrum lighting will help you capture stunning visuals every time.

## TRUE-TO-LIFE COLORS WITH ACCURATE RENDERING TECHNOLOGY

Tired of wasting hours on post-production color correction? Our cutting-edge LED lighting technology boasts powerful color accuracy, saving creators like you valuable time and allowing you to focus on your creative vision. With our technology, you can rest assured that your colors are trueto-life and vibrant, eliminating the need for extensive post-production work.