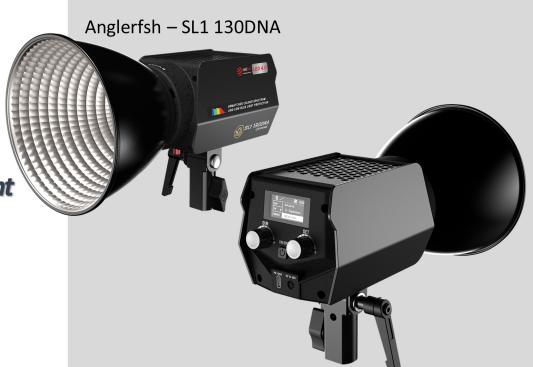

#### LIGHTING MODELS COMPARED

**▲ SL1 60DN** 

**▲SL1 130DNA** 

\*All-in-one lighting and control design

The SL1 130DNA added "brightness" without adding "weight": The same volume as SL1 60DN, but nearly with double brightness (The output power increases from 70W to 130W).