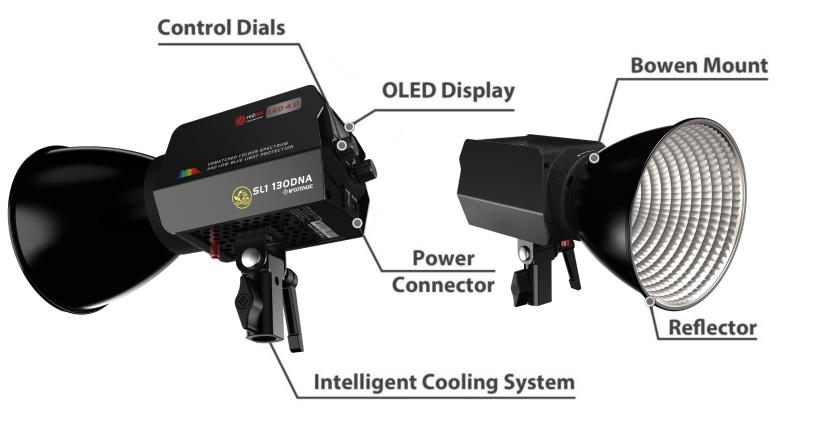

#### LIGHTING MODELS COMPARED

**▲ SL1 60DN** 

**▲SL1 130DNA** 

\*All-in-one lighting and control design

The SL1 130DNA added "brightness" without adding "weight": The same volume as SL1 60DN, but nearly with double brightness (The output power increases from 70W to 130W).

### **SL1 130DNA SPECIFICATION**

| OVERALL POWER                                            | 160W         | LIGHT SOURCE OUTPUT POWER                             | 130W                 |
|----------------------------------------------------------|--------------|-------------------------------------------------------|----------------------|
| NET WEIGHT OF BARE LAMP                                  | 750g         | LIGHT DIMENSIONS                                      | 154x152x96mm         |
| 100% ILLUMINATION (WITHOUT<br>REFLECTOR, DISTANCE OF 1m) | ≈4800LUX     | 100% ILLUMINATION (WITH<br>REFLECTOR, DISTANCE OF 1m) | ≈18200LUX            |
| OPERATING TEMPERATURE                                    | -15°C ~ 45°C | COLOUR TERMPERATURE                                   | 5600K ± 200K         |
| BRIGHTNESS RANGE                                         | 0%-100%      | BLUETOOTH TRANSMISSION DISTANCE                       | <100m                |
| WIRELESS FREQUENCIES                                     | 2.4GHz       | OPERATING VOTAGE                                      | AC 100V-240V 50/60Hz |
| SSI CIE-D55                                              | 84           | TLCI                                                  | 99                   |
| IESTM-30                                                 | Rf 97 Rg 100 | cos                                                   | 97                   |
| CRI                                                      | 98           |                                                       |                      |