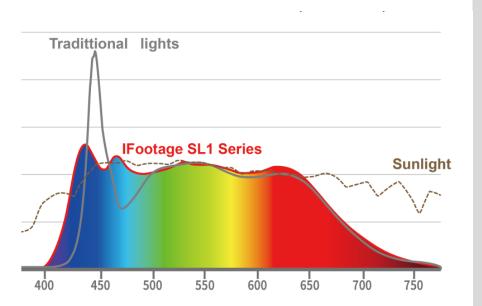

### EXPERIENCE TRUE COLOR WITH LOW BLUE LIGHT TECHNOLOGY

Discover the power of low blue light technology and unlock the full potential of color rendering. Our cutting-edge technology reduces blue light, heightened color resulting in a rendering experience across the entire color spectrum. From vibrant blues to every color in between, our technology produces exceptional results that are sure to impress.

## TRUE-TO-LIFE COLORS WITH ACCURATE RENDERING TECHNOLOGY

Tired of wasting hours on post-production color correction? Our cutting-edge LED lighting technology boasts powerful color accuracy, saving creators like you valuable time and allowing you to focus on your creative vision. With our technology, you can rest assured that your colors are trueto-life and vibrant, eliminating the need for extensive post-production work.