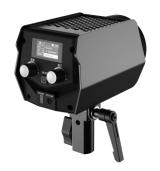

#### LIGHTING MODELS COMPARED

**▲ SL1 60DN** 

**▲SL1 130DNA** 

\*All-in-one lighting and control design

The SL1 130DNA added "brightness" without adding "weight": The same volume as SL1 60DN, but nearly with double brightness (The output power increases from 70W to 130W).