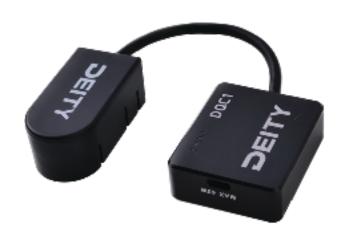

The DEITY DQC1 Smart Battery Charger is a specialized charger designed to recharge smart batteries (SMBUS). The charger features a 5 Pin blade smart battery connector on one side and a metal box on the other, which houses a built-in circuit, a USB-C port, and supports 45W fast charging, as well as mainstream fast charging protocols. 4 LED lights accurately display the charging status.