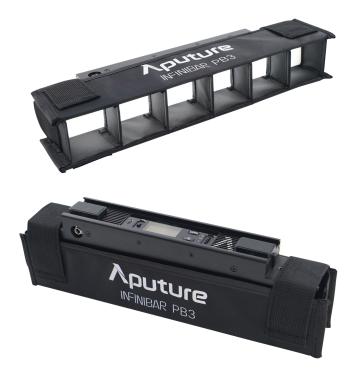

#### **Main Features**

- Fabric 45° Control Grid for the Aputure INFINIBAR PB3
- Secures Directly Onto INFINIBAR PB3 Body
- Enhances Directionality and Eliminates Spill
- Collapsible Into Compact Shape for Storage
- Quick Set-Up Hook-and-Loop Straps
- Lightweight Design

### **Product Description**

The INFINIBAR PB3 45° Light Control Grid is a lighting modifier designed specifically to limit the beam spread of the INFINIBAR PB3 LED Pixel Bar. This control modifier controls the beam angle to 45° and reduces unwanted spill light, without significantly increasing the footprint of the 1-foot bar light. This tool transforms the INFINIBAR PB3 into a more directional light source while maintaining the PB3's slim profile.