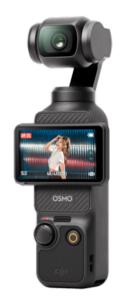

## Which is the Best for You?

New

1" CMOS Pocket Gimbal Camera

From £489

DJI Pocket 2

Portable Pocket Gimbal Camera

From £339