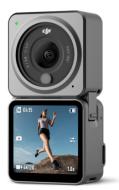

## Which is the Best for You?





Action Camera with Best-in-Class Image Quality

From £379



### **Osmo Action 3**

Cold-Resistant and Durable Action Camera

From £309



### **DJI Action 2**

Magnetic Wearable Action Camera

From £233

#### **Imaging Performance**



Image Sensor (i)

2.4 µm Equivalent Pixel Size (i)



Max Video Resolution



Color Performance

D-Log M Color Mode(i)



Image Sensor

1.6 µm Equivalent Pixel Size (i) 1/1.7 смоѕ

Image Sensor

1.6 µm Equivalent Pixel Size (i)

4K120

Max Video Resolution



Color Performance

**D-Cinelike** Color Mode



Max Video Resolution



#### Stabilization



RockSteady 3.0+ HorizonSteady



RockSteady 3.0+ HorizonSteady



Main Body

18 m

Caseless Waterproof

Supported

Fast Charging

Max Operating Time

160 mins Max Operating Time

70 mins Max Operating Time (i)

16 m Caseless Waterproof (i)

> Supported Fast Charging

# Caseless Waterproof (i)

10 m

## Not Supported

Fast Charging

160 mins