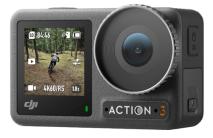

## Which is the Best for You?





Action Camera with Best-in-Class Image Quality

From £379



### **Osmo Action 3**

Cold-Resistant and Durable Action Camera

From £309



### **DJI Action 2**

Magnetic Wearable Action Camera

From £233

#### **Imaging Performance**



Image Sensor (i)

2.4 µm Equivalent Pixel Size (i)



Max Video Resolution



Color Performance

D-Log M Color Mode(i)



Image Sensor

1.6 µm Equivalent Pixel Size (i) 1/1.7 смоѕ

Image Sensor

1.6 µm Equivalent Pixel Size (i)

4K120

Max Video Resolution



Color Performance

**D-Cinelike** Color Mode



Max Video Resolution



#### Stabilization



RockSteady 3.0+ HorizonSteady



RockSteady 3.0+ HorizonSteady



Main Body

18 m

Caseless Waterproof

Supported

Fast Charging

Max Operating Time

160 mins Max Operating Time

70 mins Max Operating Time (i)

16 m Caseless Waterproof (i)

> Supported Fast Charging