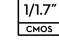

#### **Imaging Performance**

Image Sensor (i)

2.4 µm Equivalent Pixel Size (i)

Max Video Resolution

Color Performance

D-Log M Color Mode(i)

Image Sensor

1.6 µm Equivalent Pixel Size (i) 1/1.7 смоѕ